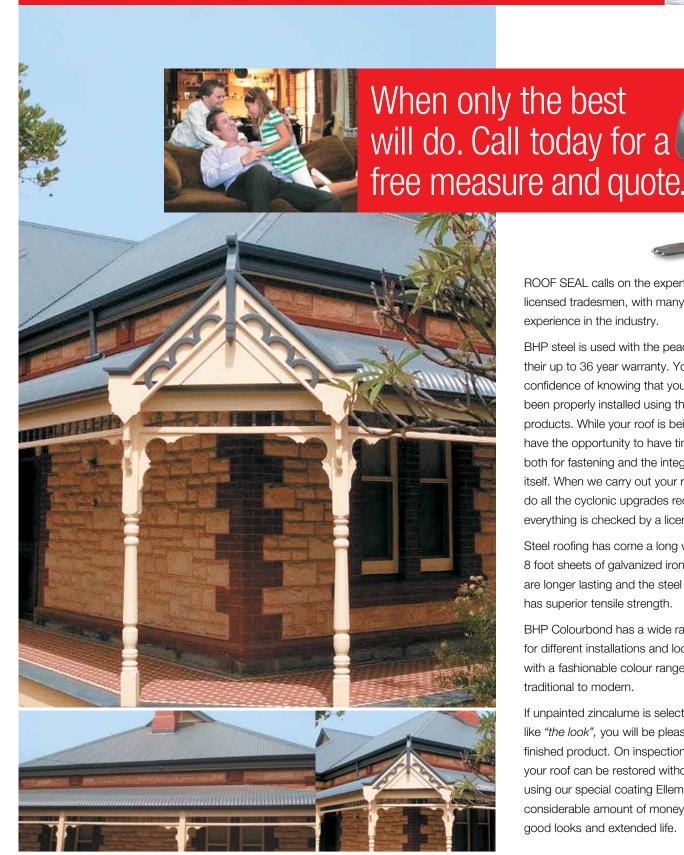

## RE-ROOFING

ROOF SEAL calls on the expertise of its licensed tradesmen, with many years of experience in the industry.

BHP steel is used with the peace of mind of their up to 36 year warranty. You will enjoy the confidence of knowing that your roof has been properly installed using the best available products. While your roof is being replaced you have the opportunity to have timbers checked both for fastening and the integrity of the timber itself. When we carry out your re-roof, we also do all the cyclonic upgrades required and everything is checked by a licensed certifier.

Steel roofing has come a long way since the old 8 foot sheets of galvanized iron. Zinc coatings are longer lasting and the steel used nowadays has superior tensile strength.

BHP Colourbond has a wide range of products for different installations and locations, along with a fashionable colour range from the traditional to modern.

If unpainted zincalume is selected because you like "the look", you will be pleased with the finished product. On inspection it may be that your roof can be restored without replacement using our special coating Ellemex<sup>™</sup> saving you a considerable amount of money while delivering good looks and extended life.