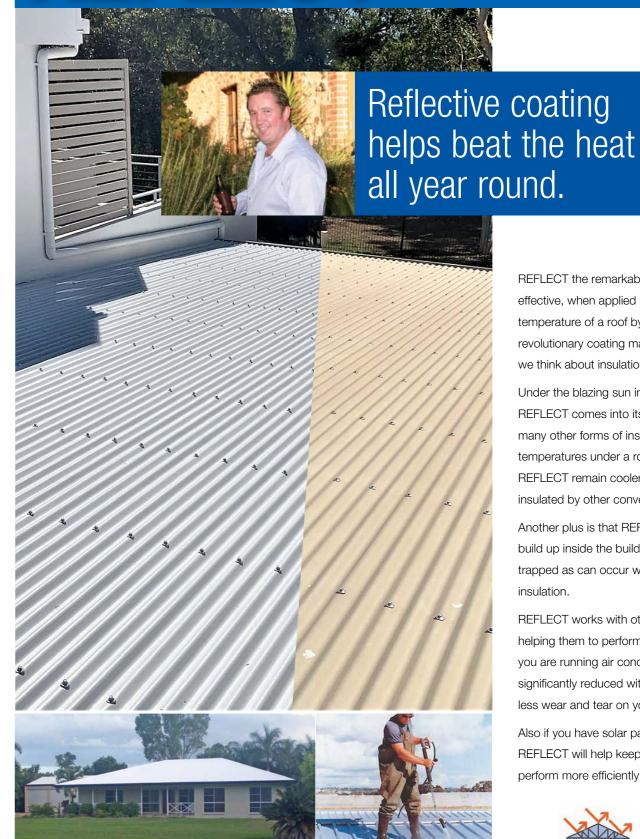

### REFLECT

**ROOF SEAL** 

REFLECT the remarkable coating system is so effective, when applied it can lower the temperature of a roof by as much as 12°c. This revolutionary coating may well change the way we think about insulation.

Under the blazing sun in very hot climates REFLECT comes into its own, outperforming many other forms of insulation. The internal temperatures under a roof coated with REFLECT remain cooler than under a roof insulated by other conventional means.

Another plus is that REFLECT allows any heat build up inside the building to escape and not be trapped as can occur with bulk forms of insulation.

REFLECT works with other forms of insulation helping them to perform better and of course if you are running air conditioning, its cost will be significantly reduced with the added benefit of less wear and tear on your air conditioning plant.

Also if you have solar panels on your roof, REFLECT will help keep them cooler and perform more efficiently.

There is a simple cost-effective answer!

1300 36 70 70

1300 36 70 70