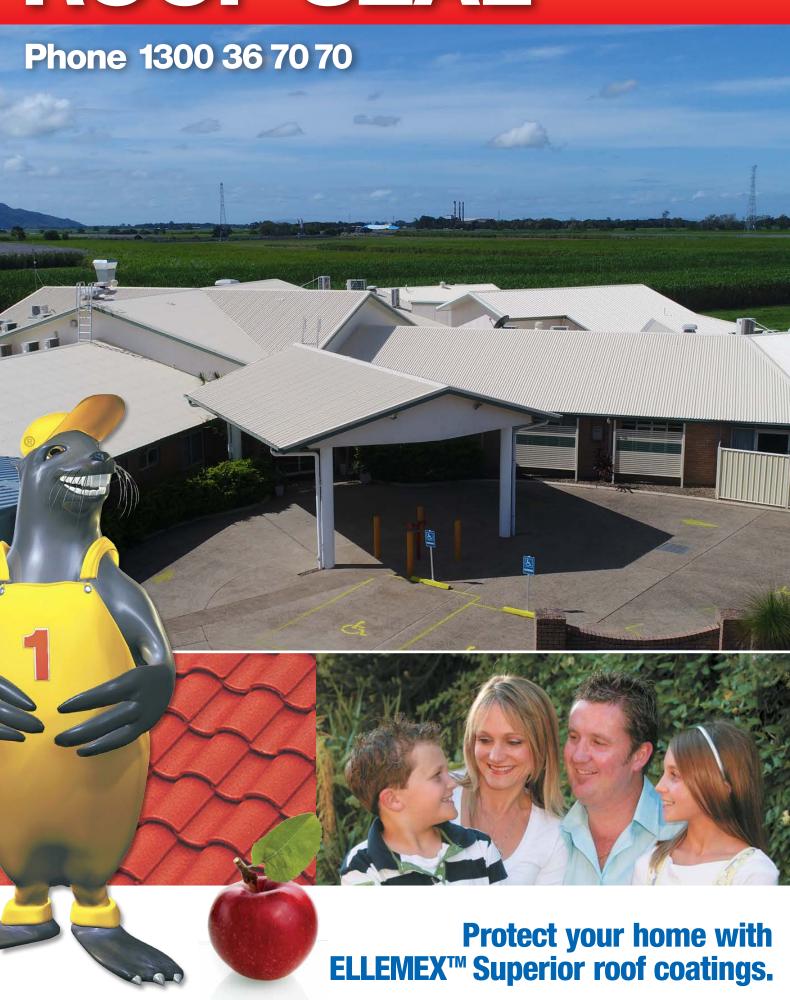

## RE-ROOFING

ROOF SEAL calls on the expertise of its licensed tradesmen, with many years of experience in the industry.

BHP steel is used with the peace of mind of their up to 36 year warranty. You will enjoy the confidence of knowing that your roof has been properly installed using the best available products. While your roof is being replaced you have the opportunity to have timbers checked both for fastening and the integrity of the timber itself. When we carry out your re-roof, we also do all the cyclonic upgrades required and everything is checked by a licensed certifier.

Steel roofing has come a long way since the old 8 foot sheets of galvanized iron. Zinc coatings are longer lasting and the steel used nowadays has superior tensile strength.

BHP Colourbond has a wide range of products for different installations and locations, along with a fashionable colour range from the traditional to modern.

If unpainted zincalume is selected because you like "the look", you will be pleased with the finished product. On inspection it may be that your roof can be restored without replacement using our special coating Ellemex<sup>™</sup> saving you a considerable amount of money while delivering good looks and extended life.